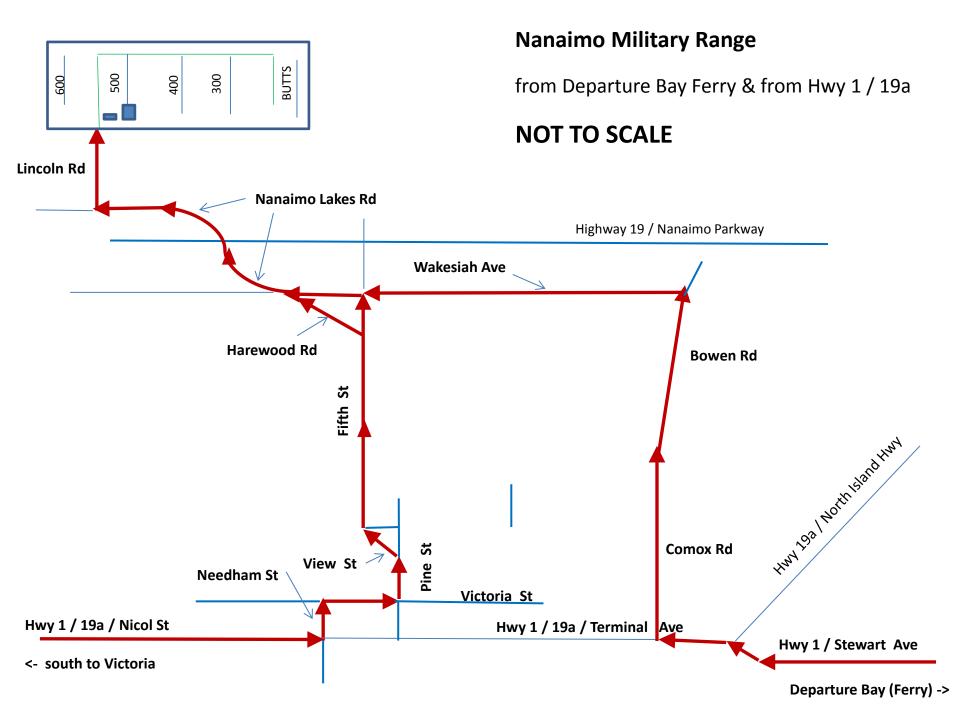

## **Directions**

## from Departure Bay Ferry

- As soon as possible after exiting ferry get into one of the 2 left hand lanes. At the traffic light go straight through onto Stewart Ave.
- Follow Stewart Ave road will angle to the right and at the traffic light turn left.
- This is now "Terminal Rd / Hwy 1 / Hwy 19a". At Comox Rd turn right. Comox Rd turns into Bowen Rd. At Wakesiah Ave turn left.
- Follow Wakesiah Ave to Nanaimo Lakes Rd. Turn right onto Nanaimo Lakes Rd.
- Follow NL Rd (curvy road that goes past Colliery Dam Park then under Hwy 19 and past a couple small lakes on both sides of the road.
- Turn right onto Lincoln Rd and over a small bridge the range has locked gates when not in use . If you have gone past the big power lines you have gone too far.
- When you first arrive park along the 500 metre berm nearest the buildings road on range is shown in green, buildings are shown as blue blocks
- If gates are locked and a red flag is present then there is probably shooting from the 600 metre line and you **cannot** enter under any circumstance.

**NOTE: MAPS ARE NOT TO SCALE** 