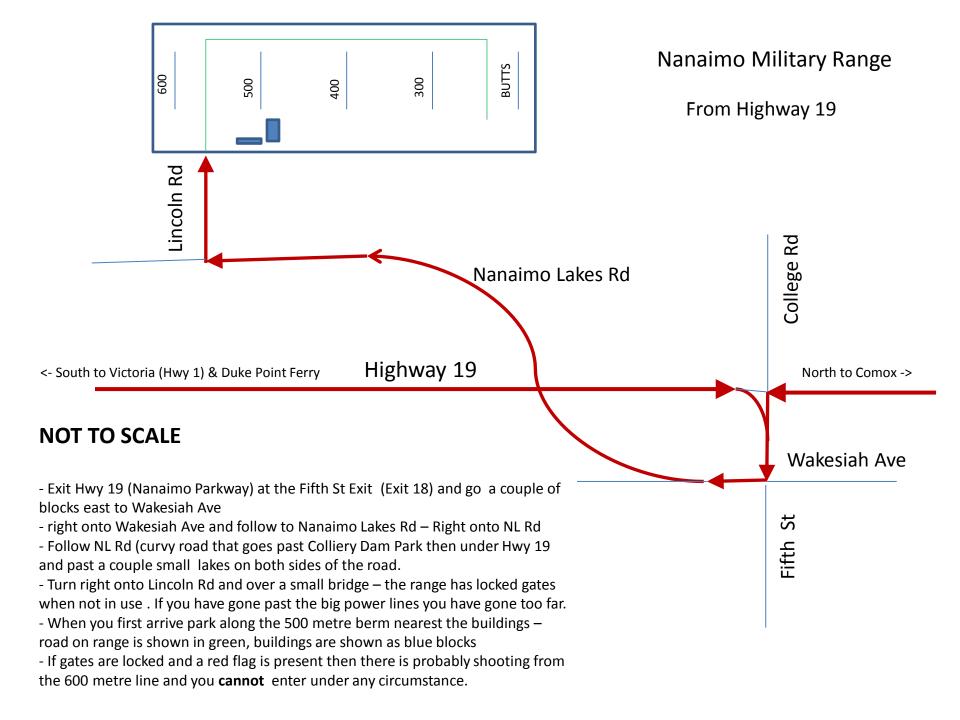

## **Directions**

## from the south on the Old Island Highway / Hwy 1 / 19a / Nicol St

- Driving north on "Hwy1 / Hwy 19a / Nicol St " turn left onto Needham St (just past the Days Inn); go about 1 block and turn right onto Victoria St; go about a short distance to Pine St and turn left; go up Pine St a short ways and angle left onto to View St. View St turns into Fifth St.
- Follow Fifth St (over the train tracks) either to:
  - 1) Harewood Rd and turn left. Harwood Rd turns into Nanaimo Lakes Rd

OR

- 2) Wakesiah Ave and turn left. Follow Wakesiah Ave to Nanaimo Lakes Rd. Right onto Nanaimo Lakes Rd
- Follow NL Rd (curvy road that goes past Colliery Dam Park then under Hwy 19 and past a couple small lakes on both sides of the road.
- Turn right onto Lincoln Rd and over a small bridge the range has locked gates when not in use . If you have gone past the big power lines you have gone too far.
- When you first arrive park along the 500 metre berm nearest the buildings road on range is shown in green, buildings are shown as blue blocks
- If gates are locked and a red flag is present then there is probably shooting from the 600 metre line and you **cannot** enter under any circumstance.

**NOTE: MAPS ARE NOT TO SCALE** 